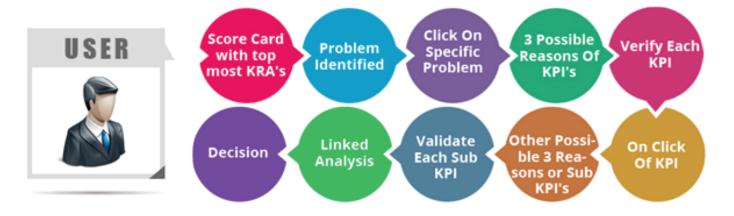

## **GrayMatter Unique Analytics Approach**

- Application developed with Role Based approach that helps user to navigate data as per his responsibilities in organization
- Delivers just the desired information to right user at right time (KRA mapped to KPI)
- Information contextualized with who is looking at it, at what time and what is the purpose
- Provides quick view of individual performance and identifies root cause with few clicks, navigat ing the way user thinks
- Enables thought process like 'What' 'Where' 'Why' and 'When'
- Provides experience like navigating a website with high performance and ease of use

## User Navigation Approach