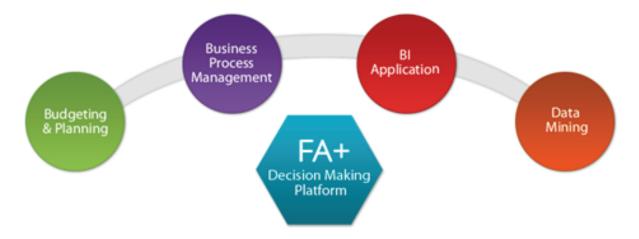

We have engineered FA+ to be decision making platform. FA+ decision making platform leverages capabilities of any platform along with application like interface and business process management capabilities.