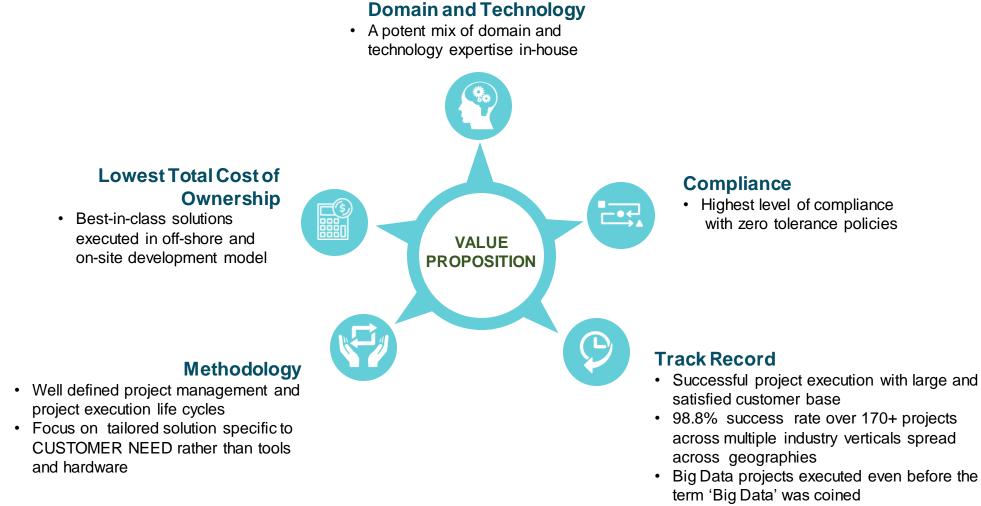

# Differentiators

- Mature Delivery Process ٠
- Technology Expertise BI, Data Sciences, Java & multiple platforms
- Zero Delivery failure across 200+BI and Analytics projects
- Lowest TCO and visible ROI within 3 months