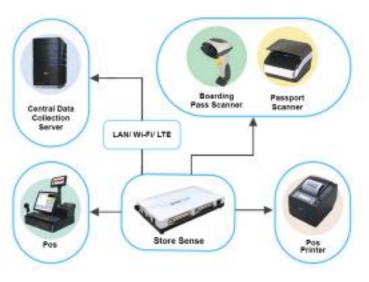

# A Real-time POS Data Capture and Retail Analytics Solution

Optimise ancillary revenue with a real-time view of concessionaire POS sales transaction data. StoreSense is a one-of-a-kind solution that integrates data from multiple sources like POS, boarding pass and passport scanners, to enable sales data capture, and provide insightful analytics. It also enables the push of relevant promotional messages to passengers' smartphones.

Deployed as a device, it eliminates data-capture software roadblocks on the concessionaire POS.

- Drive retail revenue
- Implement <7 weeks
- Subscribe @US\$ 200 p.m. / POS\*

\*Depending on the number of concessionaires on board

#### **StoreSense Solution Overview**