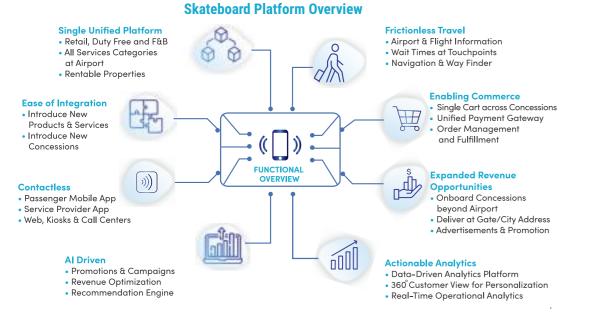

# **An End-to-End Digital Airport Solution**

SkateBoard is a versatile digital platform for airports to providers across retail, car park, and airport-affiliated provide passengers a friction-free travel experience. The platform also has an e-commerce facility for centers. concessionaires to boost airport ancillary revenue within the airport terminal, the larger airport ecosystem, and citywide. The platform connects the physical and digital world to create a Phygital environment that connects the users of airport services to the service

properties, like hotels, convention and entertainment

- Redefine traveller experience
- Increase 'leisure' dwell time
- Boost ancillary revenue

Digital is changing how we think, socialize, and behave. We are connecting the physical and digital world to create a Phygital environment that will provide passengers and visitors to our airport a unique interactive experience. We will offer a holistic 360-degree experience to users of the app while at the airport either as a traveler or as a visitor.